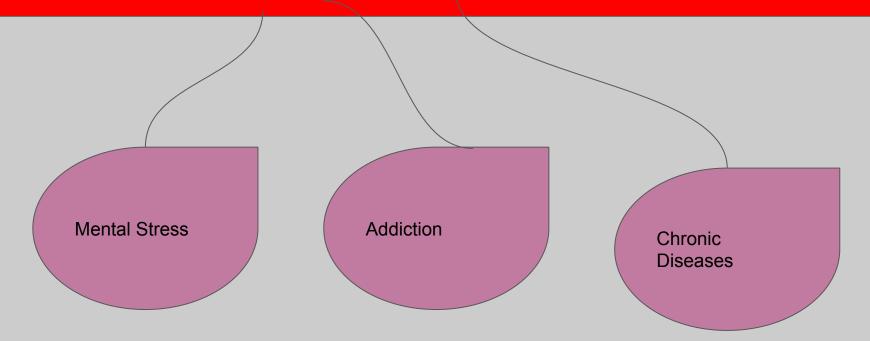

# **Social Health**

## Grade 10





https://www.youtube.com/watch?v=SyFRYm7VSDo

https://www.youtube.com/watch?v=Rbf6IyAEnyU

https://www.youtube.com/watch?v=UXAcEZFDSZU

## Some imp questions



### What is selficide? (1M)

Ans: The act of a person indulging in clicking selfies without being aware of the world around and the risks involved is known as selficide.

#### What are laughter clubs? (1M)

Ans: The newly popularized concept wherein, people come together in a public place like park or garden and laugh loudly for fixed time duration to relieve mental stress is known as laughter club





## Factors affecting social health





# Laughter club Yoga **Tips to Relieve Stress** Exercise Take a nap Play with a pet Listen to music Meditate

### Various Ways to minimize Stress

- Laughter Club
- Hobbies- Like Cooking, painting, listening to music, sculpting, etc.
- Expressing feelings
- Regular Exercising and Yoga
- Meditation

#### Remembering Tip-

Close your eyes visualise a park-

Group of people are laughing( laughter club), Hobbies-Person is enjoying Music, girl is painting, one boy is roasting bhutta(cooking)

One boy is exercising, a girl is meditating.

# Physical Problems arising due to excessive use of mobile phones









# Activities under jurisdiction of Cyber crime Laws



Cyber Crime unit to control cyber crimes.

**IT Act 2000**- Person committing cyber crime will face imprisonment





**Cyber cri